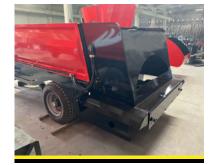

## **GENERAL FEATURES**

Our Manure Spreader loads manure, and provides a uniform way of spreading it on the fields. When the machine is loaded, the specially designed suspension system on the chassis, prevents the tractor from the oscillations that will occur, and in this way it provides a more comfortable driving experience. Specially designed vertically positioned beaters, with the blade attached to them, provide a homogeneous spreading of the muck on the field. Also, the specially designed transmission system that allows the transfer, is designed to work without any problems and can also withstand high power capacity for many years.