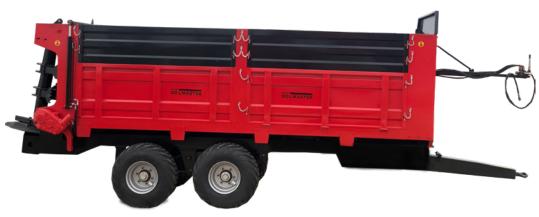

## **GENERAL FEATURES**

Our Manure Spreader loads manure, and provides a uniform way of spreading it on the fields. When the machine is loaded, the specially designed suspension system on the chassis, prevents the tractor from the oscillations that will occur, and in this way it provides a more comfortable driving experience. Specially designed vertically positioned beaters, with the blade attached to them, provide a homogeneous spreading of the muck on the field. Also, the specially designed transmission system that allows the transfer, is designed to work without any problems and can also withstand high power capacity for many years.