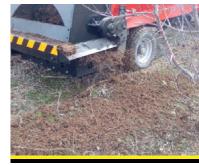

## **GENERAL FEATURES**

Our Manure Spreader loads manure, and provides a uniform way of spreading it on the fields. When the machine is loaded, the specially designed suspension system on the chassis, prevents the tractor from the oscillations that will occur, and in this way it provides a more comfortable driving experience. Specially designed vertically positioned beaters, with the blade attached to them, provide a homogeneous spreading of the muck on the field. Also, the specially designed transmission system that allows the transfer, is designed to work without any problems and can also withstand high power capacity for many years.