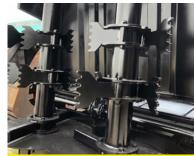

## **GENERAL FEATURES**

Our Manure Spreader loads manure, and provides a uniform way of spreading it on the fields. When the machine is loaded, the specially designed suspension system on the chassis, prevents the tractor from the oscillations that will occur, and in this way it provides a more comfortable driving experience. Specially designed vertically positioned beaters, with the blade attached to them, provide a homogeneous spreading of the muck on the field. Also, the specially designed transmission system that allows the transfer, is designed to work without any problems and can also withstand high power capacity for many years.