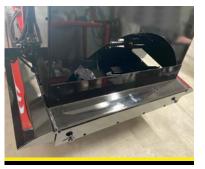

## **GENERAL FEATURES**

Our Manure Spreader loads manure, and provides a uniform way of spreading it on the fields. When the machine is loaded, the specially designed suspension system on the chassis, prevents the tractor from the oscillations that will occur, and in this way it provides a more comfortable driving experience. Specially designed vertically positioned beaters, with the blade attached to them, provide a homogeneous spreading of the muck on the field. Also, the specially designed transmission system that allows the transfer, is designed to work without any problems and can also withstand high power capacity for many years.