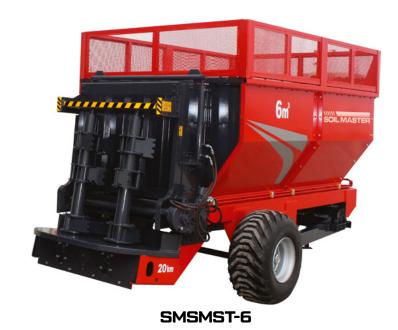

## **TECHNICAL DETAILS**

| CODE      | TYPE OF MACHINE | CAPACITY<br>(M3) | CAPACITY<br>(TON) | TYPE OF<br>CONVEYOR | WORKING WIDTH<br>(M) | TYPE OF AXLE    | TYRE SIZE    | PTO ROTATION<br>(RPM) | REQUIRED POWER<br>(HP) |
|-----------|-----------------|------------------|-------------------|---------------------|----------------------|-----------------|--------------|-----------------------|------------------------|
| SMSMST-4  | GARDEN          | 4                | 5                 | CHAIN               | 15                   | SINGLE          | 10.0/75-15.3 | 540                   | 40                     |
| SMSMST-6  | FIELD           | 6                | 7                 | CHAIN               | 15                   | SINGLE          | 400/60-15,5  | 540                   | 55                     |
| SMSMST-10 | FIELD           | 10               | 12                | CHAIN               | 15                   | DOUBLE (TANDEM) | 400/60-15,5  | 540                   | 75                     |