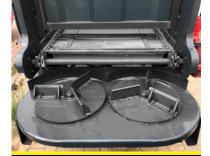

## **GENERAL FEATURES**

Our Manure Spreader loads manure, and provides a uniform way of spreading it on the fields. When the machine is loaded, the specially designed suspension system on the chassis, prevents the tractor from the oscillations that will occur, and in this way it provides a more comfortable driving experience. Specially designed vertically positioned beaters, with the blade attached to them, provide a homogeneous spreading of the muck on the field. Also, the specially designed transmission system that allows the transfer, is designed to work without any problems and can also withstand high power capacity for many years.