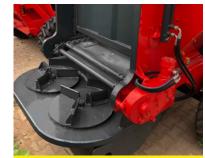

## **GENERAL FEATURES**

Our Manure Spreader loads manure, and provides a uniform way of spreading it on the fields. When the machine is loaded, the specially designed suspension system on the chassis, prevents the tractor from the oscillations that will occur, and in this way it provides a more comfortable driving experience. Specially designed vertically positioned beaters, with the blade attached to them, provide a homogeneous spreading of the muck on the field. Also, the specially designed transmission system that allows the transfer, is designed to work without any problems and can also withstand high power capacity for many years.