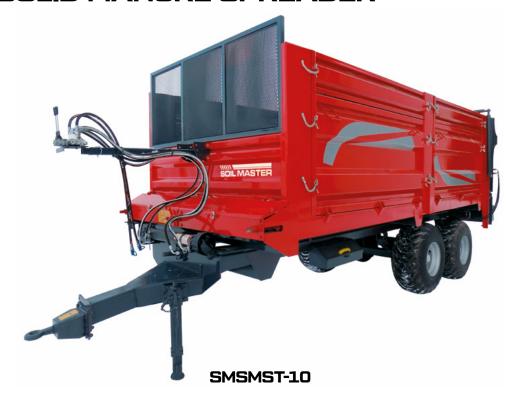

## **TECHNICAL DETAILS**

| CODE      | TYPE OF MACHINE | CAPACITY<br>(M3) | CAPACITY<br>(TON) | TYPE OF<br>CONVEYOR | WORKING WIDTH<br>(M) | TYPE OF AXLE    | TYRE SIZE    | PTO ROTATION<br>(RPM) | REQUIRED POWER<br>(HP) |
|-----------|-----------------|------------------|-------------------|---------------------|----------------------|-----------------|--------------|-----------------------|------------------------|
| SMSMST-4  | GARDEN          | 4                | 5                 | CHAIN               | 15                   | SINGLE          | 10.0/75-15.3 | 540                   | 40                     |
| SMSMST-6  | FIELD           | 6                | 7                 | CHAIN               | 15                   | SINGLE          | 400/60-15,5  | 540                   | 55                     |
| SMSMST-10 | FIELD           | 10               | 12                | CHAIN               | 15                   | DOUBLE (TANDEM) | 400/60-15,5  | 540                   | 75                     |