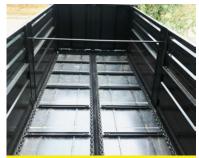

## **GENERAL FEATURES**

Our Manure Spreader loads manure, and provides a uniform way of spreading it on the fields. When the machine is loaded, the specially designed suspension system on the chassis, prevents the tractor from the oscillations that will occur, and in this way it provides a more comfortable driving experience. Specially designed vertically positioned beaters, with the blade attached to them, provide a homogeneous spreading of the muck on the field. Also, the specially designed transmission system that allows the transfer, is designed to work without any problems and can also withstand high power capacity for many years.