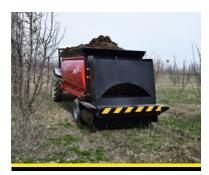

## **GENERAL FEATURES**

Our Manure Spreader loads manure, and provides a uniform way of spreading it on the fields. When the machine is loaded, the specially designed suspension system on the chassis, prevents the tractor from the oscillations that will occur, and in this way it provides a more comfortable driving experience. Specially designed vertically positioned beaters, with the blade attached to them, provide a homogeneous spreading of the muck on the field. Also, the specially designed transmission system that allows the transfer, is designed to work without any problems and can also withstand high power capacity for many years.