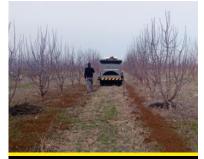

## **GENERAL FEATURES**

Our Manure Spreader loads manure, and provides a uniform way of spreading it on the fields. When the machine is loaded, the specially designed suspension system on the chassis, prevents the tractor from the oscillations that will occur, and in this way it provides a more comfortable driving experience. Specially designed vertically positioned beaters, with the blade attached to them, provide a homogeneous spreading of the muck on the field. Also, the specially designed transmission system that allows the transfer, is designed to work without any problems and can also withstand high power capacity for many years.