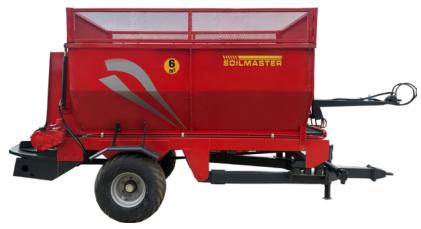

## **TECHNICAL DETAILS**

| CODE      | TYPE OF MACHINE | CAPACITY<br>(M3) | CAPACITY<br>(TON) | TYPE OF<br>CONVEYOR | WORKING WIDTH<br>(M) | TYPE OF AXLE    | TYRE SIZE    | PTO ROTATION<br>(RPM) | REQUIRED POWER<br>(HP) |
|-----------|-----------------|------------------|-------------------|---------------------|----------------------|-----------------|--------------|-----------------------|------------------------|
| SMSMST-4  | GARDEN          | 4                | 5                 | CHAIN               | 15                   | SINGLE          | 10.0/75-15.3 | 540                   | 40                     |
| SMSMST-6  | FIELD           | 6                | 7                 | CHAIN               | 15                   | SINGLE          | 400/60-15,5  | 540                   | 55                     |
| SMSMST-10 | FIELD           | 10               | 12                | CHAIN               | 15                   | DOUBLE (TANDEM) | 400/60-15,5  | 540                   | 75                     |